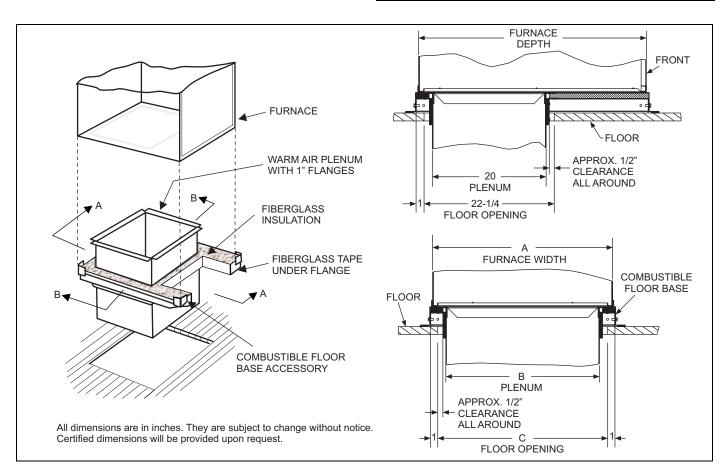

## **GENERAL INFORMATION**

The floor base is necessary when installing a downflow furnace directly on the floor.

The base is shipped in a single piece ready to install.

This accessory floor base provides the required supply duct clearances and allows combustion air into the furnace for proper furnace operation.

## **INSTALLATION**

Refer to Figure 1 and install base as follows:

- 1. Cut floor opening per cross section drawings and dimension table.
- 2. Fabricate a warm-air plenum as shown.

- 3. Position the floor base over the opening in the floor.
- 4. Install the warm air plenum through the floor base accessory.
- 5. Place the furnace on the base accessory inside the corner angle.

**TABLE 1:**Floor Base Dimensions

| MODEL   | DIMENSIONS / INCHES |        |        |
|---------|---------------------|--------|--------|
|         | А                   | В      | С      |
| 1CB0514 | 14 1/2              | 12 1/8 | 13 1/4 |
| 1CB0517 | 17 1/2              | 15 1/8 | 16 1/4 |
| 1CB0521 | 21                  | 18 5/8 | 19 3/4 |
| 1CB0524 | 24 1/2              | 22 1/4 | 23 1/4 |

FIGURE 1: Combustible Floor Base Accessory

Subject to change without notice. Printed in U.S.A. Copyright © 2008 by Johnson Controls, Inc. All rights reserved.

397059-UAI-A-0408 Supersedes: Nothing